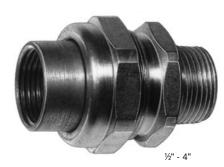

**UNY Male** 

(Fittings shown uncoated)

1/2" - 4"

**UNF Female** 

| Cat. No.    | Color                                             |
|-------------|---------------------------------------------------|
| <b>LB17</b> | G                                                 |
|             | <br> - Red, W = White, B = Blue<br> ors Available |