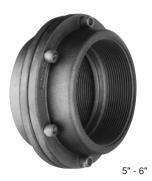

## **OCAL-BLUE Double-Coat Unions**

UNY and UNF unions are installed in threaded thick-wall conduit systems in hazardous areas. UNY unions are used to connect conduit to a conduit fitting, junction box, or device enclosure. UNF unions are used to connect conduit to conduit, or to provide a means for future modifications to the conduit system.

- Double coated with a nominal .002" (2 mil) blue urethane on both the interior and exterior, before PVC coating is applied.
- A minimum of .040" (40 mil) PVC coating is bonded to the exterior.
- Pressure-sealing sleeves to protect the connection.

| Conduit Unions                           |     |                 |                 |
|------------------------------------------|-----|-----------------|-----------------|
| Pipe Size Inches Metric Size Designator* |     | UNF<br>Cat. No. | UNY<br>Cat. No. |
| 1/2                                      | 16  | UNF105          | UNY105          |
| 3/4                                      | 21  | UNF205          | UNY205          |
| 1                                        | 27  | UNF305          | UNY305          |
| 11/4                                     | 35  | UNF405          | UNY405          |
| 1½                                       | 41  | UNF505          | UNY505          |
| 2                                        | 53  | UNF605          | UNY605          |
| 2½                                       | 63  | UNF705          | UNY705          |
| 3                                        | 78  | UNF805          | UNY805          |
| 3½                                       | 91  | UNF905          | UNY905          |
| 4                                        | 103 | UNF1005         | UNY1005         |
| 5                                        | 129 | UNF012          | UNY012          |
| 6                                        | 155 | UNF014          | UNY014          |