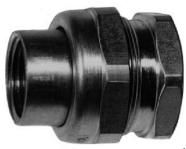

## **OCAL-BLUE Double-Coat Unions**

UNY and UNF unions are installed in threaded thick-wall conduit systems in hazardous areas. UNY unions are used to connect conduit to a conduit fitting, junction box, or device enclosure. UNF unions are used to connect conduit to conduit, or to provide a means for future modifications to the conduit system.

- Double coated with a nominal .002" (2 mil) blue urethane on both the interior and exterior, before PVC coating is applied.
- A minimum of .040" (40 mil) PVC coating is bonded to the exterior.
- Pressure-sealing sleeves to protect the connection.

**UNY Male** 

(Fittings shown uncoated)

1/2" - 4"

**UNF Female** 

| Cat. No.    | Color                                             |
|-------------|---------------------------------------------------|
| <b>LB17</b> | G                                                 |
|             | <br> - Red, W = White, B = Blue<br> ors Available |