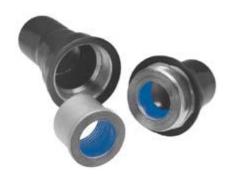

## **OCAL-BLUE Double-Coat Unions**

UNY and UNF unions are installed in threaded thick-wall conduit systems in hazardous areas. UNY unions are used to connect conduit to a conduit fitting, junction box, or device enclosure. UNF unions are used to connect conduit to conduit, or to provide a means for future modifications to the conduit system.

- Double coated with a nominal .002" (2 mil) blue urethane on both the interior and exterior, before PVC coating is applied.
- A minimum of .040" (40 mil) PVC coating is bonded to the exterior.
- Pressure-sealing sleeves to protect the connection.