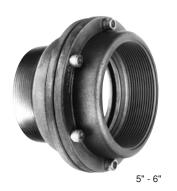

**UNY Male** 

(Fittings shown uncoated)

1/2" - 4"

**UNF Female** 

| Cat. No.    | Color                                             |
|-------------|---------------------------------------------------|
| <b>LB17</b> | G                                                 |
|             | <br> - Red, W = White, B = Blue<br> ors Available |